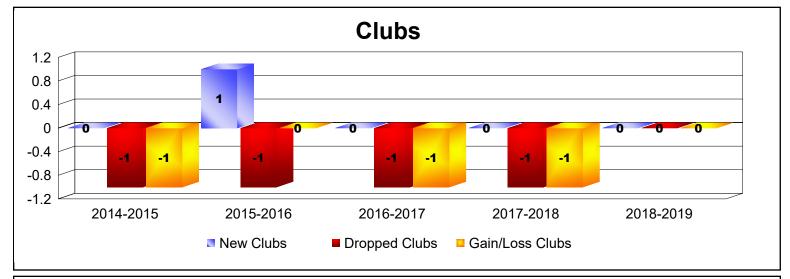

District 38 L

As of June 2019 Cumulative

| Year      | New<br>Clubs | Dropped<br>Clubs | Gain/<br>Loss<br>Clubs | New<br>Members | Charter<br>Members | Reinstate<br>Members | Transfer<br>Members | Total<br>Member<br>Added | Total<br>Members<br>Dropped | Gain/<br>Loss<br>Members |
|-----------|--------------|------------------|------------------------|----------------|--------------------|----------------------|---------------------|--------------------------|-----------------------------|--------------------------|
| 2014-2015 | 0            | -1               | -1                     | 53             | 0                  | 1                    | 4                   | 58                       | -122                        | -64                      |
| 2015-2016 | 1            | -1               | 0                      | 71             | 24                 | 3                    | 6                   | 104                      | -101                        | 3                        |
| 2016-2017 | 0            | -1               | -1                     | 71             | 0                  | 2                    | 0                   | 73                       | -78                         | -5                       |
| 2017-2018 | 0            | -1               | -1                     | 56             | 0                  | 2                    | 0                   | 58                       | -79                         | -21                      |
| 2018-2019 | 0            | 0                | 0                      | 45             | 2                  | 1                    | 4                   | 52                       | -101                        | -49                      |
| Average   | 0            | -1               | -1                     | 59             | 5                  | 2                    | 3                   | 69                       | -96                         | -27                      |