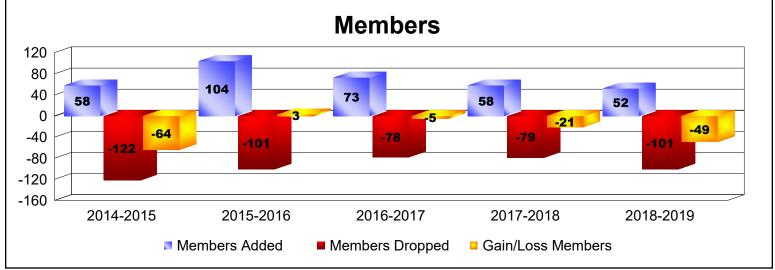

District 38 L

As of June 2019 Cumulative

| Year      | New<br>Clubs | Dropped<br>Clubs | Gain/<br>Loss<br>Clubs | New<br>Members | Charter<br>Members | Reinstate<br>Members | Transfer<br>Members | Total<br>Member<br>Added | Total<br>Members<br>Dropped | Gain/<br>Loss<br>Members |
|-----------|--------------|------------------|------------------------|----------------|--------------------|----------------------|---------------------|--------------------------|-----------------------------|--------------------------|
| 2014-2015 | 0            | -1               | -1                     | 53             | 0                  | 1                    | 4                   | 58                       | -122                        | -64                      |
| 2015-2016 | 1            | -1               | 0                      | 71             | 24                 | 3                    | 6                   | 104                      | -101                        | 3                        |
| 2016-2017 | 0            | -1               | -1                     | 71             | 0                  | 2                    | 0                   | 73                       | -78                         | -5                       |
| 2017-2018 | 0            | -1               | -1                     | 56             | 0                  | 2                    | 0                   | 58                       | -79                         | -21                      |
| 2018-2019 | 0            | 0                | 0                      | 45             | 2                  | 1                    | 4                   | 52                       | -101                        | -49                      |
| Average   | 0            | -1               | -1                     | 59             | 5                  | 2                    | 3                   | 69                       | -96                         | -27                      |